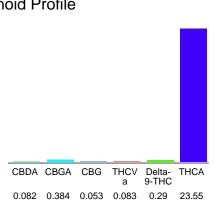

#### Cannabinoid Profile

### Cannabinoid Profile by HPLC

0.29%

Delta-9-THC

0.00%

**CBD** 

24.44%

**Total Cannabinoids** 

| Cannabinoid               | % wt  | mg/g   |
|---------------------------|-------|--------|
| CBDA                      | 0.082 | 0.82   |
| CBGA                      | 0.384 | 3.84   |
| CBG                       | 0.053 | 0.53   |
| THCVa                     | 0.083 | 0.83   |
| Delta-9-THC               | 0.29  | 2.9    |
| THCA                      | 23.55 | 235.5  |
| <b>Total Cannabinoids</b> | 24.44 | 244.4  |
| Calculated Total THC      | 20.94 | 209.43 |
| Calculated CBD Yield      | 0.07  | 0.72   |
|                           |       |        |