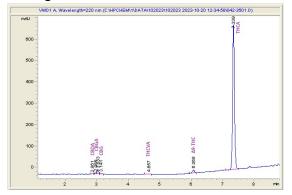

# Infused Hemp Farms

## Sample 656-102023-041

LA FOG

Sample Submitted: 10-20-2023; Report Date: 10-25-2023

# LA FOG

Plant Material: Hemp Flower

### Chromatogram



#### Cannabinoid Profile



### Cannabinoid Profile by HPLC

0.29%

Delta-9-THC

0.00%

**CBD** 

24.44%

**Total Cannabinoids** 

| Cannabinoid               | % wt  | mg/g   |
|---------------------------|-------|--------|
| CBDA                      | 0.082 | 0.82   |
| CBGA                      | 0.384 | 3.84   |
| CBG                       | 0.053 | 0.53   |
| THCVa                     | 0.083 | 0.83   |
| Delta-9-THC               | 0.29  | 2.9    |
| THCA                      | 23.55 | 235.5  |
| <b>Total Cannabinoids</b> | 24.44 | 244.4  |
| Calculated Total THC      | 20.94 | 209.43 |
| Calculated CBD Yield      | 0.07  | 0.72   |
|                           |       |        |

Calculated Total THC = Delta-9-THC + 0.877 \* THCA Calculated Maximum CBD Yield = CBD + 0.877 \* CBDA